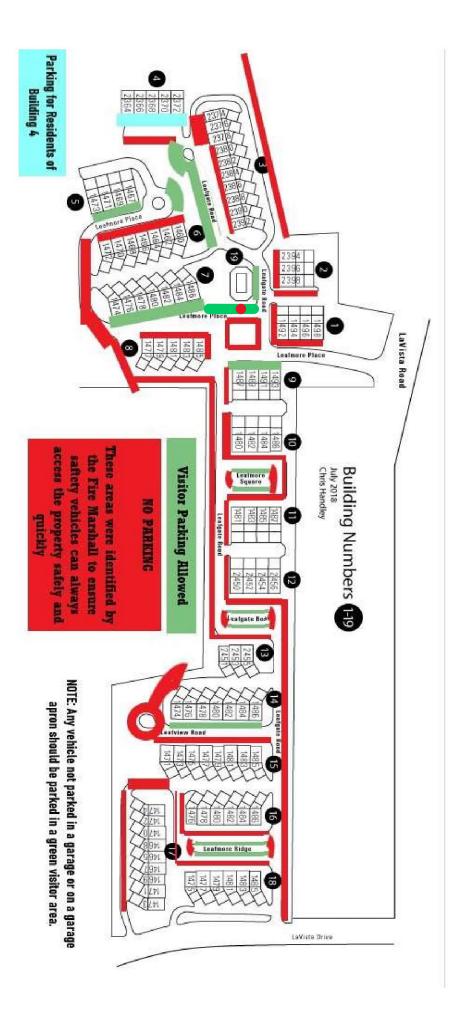

This information is provided to clarify the parking rules (pg. 10 of the Rules PDF) for visitor parking. Residents are responsible for communicating parking information to their visitors. Thank you for helping us keep the community safe.

| Location                                                                             | Visitor Parking<br>Allowed                                                                        | NO Parking                                                                                     |
|--------------------------------------------------------------------------------------|---------------------------------------------------------------------------------------------------|------------------------------------------------------------------------------------------------|
| Leafmore Place near the front entrance                                               | East side in front of 1487 through 1493                                                           | West side in front<br>of 1492 through<br>1498                                                  |
| Leafmore Place down from the pool                                                    | West side in front of<br>1474 through 1486                                                        | East side in front of<br>1477 through 1485.<br>No parking in front<br>of pool gate<br>entrance |
| Lower Leafmore Place                                                                 | Parking spaces at the<br>end ( <b>preferable</b> );<br>West side in front of<br>1467 through 1473 | East side in front of 1460-1472                                                                |
| Leafgate Road 2394-2398 (next to the pool)                                           | South side by the pool                                                                            | North side in front of units                                                                   |
| Leafgate Road 2378 through 2392                                                      | South side across from units                                                                      | North side in front of units                                                                   |
| Leafgate Road 2376 and 2374                                                          | NONE                                                                                              | North and south sides of the road                                                              |
| Leafgate Road 2364 through 2372 (no garages)                                         | NONE                                                                                              | On curb across<br>from lined spaces                                                            |
| Leafmore Square                                                                      | Next to the island on the straight sections                                                       | In front of units and on the curves                                                            |
| Leafgate Road from the pool to<br>the zigzag and from the zigzag to<br>the back gate | NONE                                                                                              | North and south<br>sides of Leafgate<br>Road                                                   |
| Leafgate Road on the zigzag                                                          | Next to the island on the straight sections                                                       | In front of units and<br>on the curves                                                         |
| Leafmore Ridge                                                                       | Next to the island on the straight sections                                                       | In front of units and on the curves                                                            |